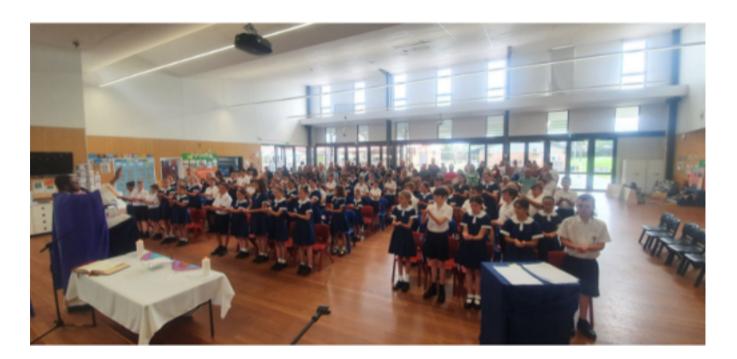

### YEAR 6 LEADERSHIP MASS AND BADGE CEREMONY 2022

On Wednesday we gathered as a school community, led by Father Chinonye, with parents and staff to celebrate a special Mass to bless our Year 6 school leaders for 2022.

After the Mass a badge-pinning ceremony took place where parents were asked to pin their own child with their leadership badge.

Each of our 2022 Year 6 students are charged by the Holy Spirit with the responsibility of serving through their words and actions - working each day in order to make our community at Bethany a better place.